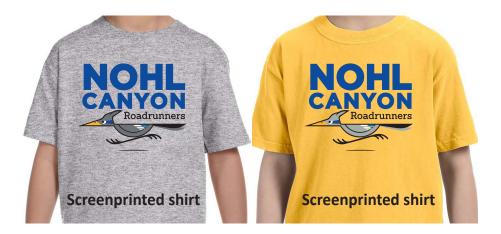

## **NOHL CANYON SPIRIT SHIRTS**

— Show yowr Roadrunner pride every Friday! —

Please complete the form below and return with a check or cash to the office by Friday, September 8th.

| Name:                                                                                                                                                                                                                                                                 |                    |            |                                                  | Teacher:   |             |
|-----------------------------------------------------------------------------------------------------------------------------------------------------------------------------------------------------------------------------------------------------------------------|--------------------|------------|--------------------------------------------------|------------|-------------|
| Email:                                                                                                                                                                                                                                                                |                    |            |                                                  | Phone:     |             |
|                                                                                                                                                                                                                                                                       | reenprinted on a g |            | 00% cotton shirt; Adu<br>ice if you are unsure ( |            | •           |
| Color:                                                                                                                                                                                                                                                                | Grey               | Gold       |                                                  |            |             |
| Youth Sizes:                                                                                                                                                                                                                                                          | Youth XS           | Youth SM   | Youth MED                                        | Youth LG   | Youth XL    |
| Adult Sizes:                                                                                                                                                                                                                                                          | SM (34-36)         | MD (38-40) | LG (42-44)                                       | XL (46-48) | XXL (50-52) |
| RHINESTONED "BLING" SHIRT \$25  All shirts are heather grey with royal blue sleeves, and are made of a lightweight 60/40 cotton/polester blend.  Please try on a sample shirt in the school office if you are unsure of the correct size to order (bust size listed). |                    |            |                                                  |            |             |
| Youth Sizes:                                                                                                                                                                                                                                                          | Youth XS           | Youth SM   | Youth MED                                        | Youth LG   | Youth XL    |
| Ladies Sizes:                                                                                                                                                                                                                                                         | SM (34-37)         | MD (38-40) | LG (41-43)                                       | XL (44-47) | XXL (48-51) |