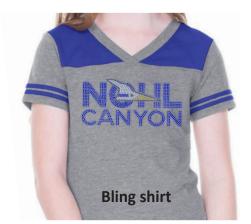

## **NOHL CANYON SPIRIT SHIRTS**

— Show yowr Roadrunner pride every Friday! —

Please complete the form below and return with a check or cash to the office by Friday, September 8th.

| Name:                                                                                                                                                                                                                                                                 |                    |            |                                                  | Teacher:   |             |
|-----------------------------------------------------------------------------------------------------------------------------------------------------------------------------------------------------------------------------------------------------------------------|--------------------|------------|--------------------------------------------------|------------|-------------|
| Email:                                                                                                                                                                                                                                                                |                    |            |                                                  | Phone:     |             |
|                                                                                                                                                                                                                                                                       | reenprinted on a g |            | 00% cotton shirt; Adu<br>ice if you are unsure ( |            | •           |
| Color:                                                                                                                                                                                                                                                                | Grey               | Gold       |                                                  |            |             |
| Youth Sizes:                                                                                                                                                                                                                                                          | Youth XS           | Youth SM   | Youth MED                                        | Youth LG   | Youth XL    |
| Adult Sizes:                                                                                                                                                                                                                                                          | SM (34-36)         | MD (38-40) | LG (42-44)                                       | XL (46-48) | XXL (50-52) |
| RHINESTONED "BLING" SHIRT \$25  All shirts are heather grey with royal blue sleeves, and are made of a lightweight 60/40 cotton/polester blend.  Please try on a sample shirt in the school office if you are unsure of the correct size to order (bust size listed). |                    |            |                                                  |            |             |
| Youth Sizes:                                                                                                                                                                                                                                                          | Youth XS           | Youth SM   | Youth MED                                        | Youth LG   | Youth XL    |
| Ladies Sizes:                                                                                                                                                                                                                                                         | SM (34-37)         | MD (38-40) | LG (41-43)                                       | XL (44-47) | XXL (48-51) |